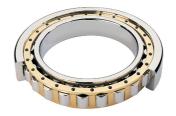

## NU 2324 EMA C3-TIMKEN CYLINDRISK RULLELEJE ENRADET MED MESSINGHOLDER

High quality cylindrical roller bearing with machined brass cage from the leading manufacturer TIMKEN. Featuring the TIMKEN EMA design. A premium land-riding cage, unique internal geometries, enhanced surface finishes and a compact design. All this adds up to longer life, improved uptime and reduced maintenance costs.